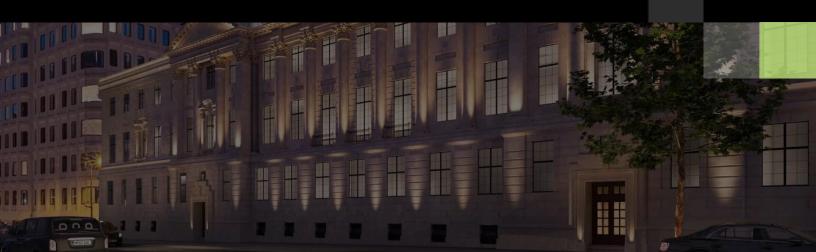

## TOWN HALL

# DEFAULT TECHNICAL SERVICES SYSTEM PACKAGES

**INNER SPACE** 





### **INNER SPACE**

#### TECHNICAL SERVICES SYSTEM PACKAGE

| audio                         | quantity |
|-------------------------------|----------|
| Bose Ceiling mounted speakers | 54       |
| Paging Mic for announcements  | 1        |

The hall is covered by a PA system mounted in the ceiling. This is zoned so that specific areas can be used for audio reinforcement or the entire area. Background music can be played and/or announcements made from inside the Inner Space or from the Vision Hall.

#### lighting

Architectural lighting has been installed by the venue which can be adjusted to match the corporate branding and mood of events.

Additional package of uplighters can be added upon request

#### connectivity

There are wall mounted panels which provide connectivity for video