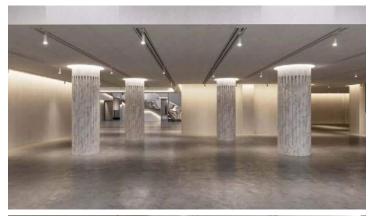

### **INNER SPACE**

The hall is covered by a PA system mounted in the ceiling. This is zoned so that specific areas can be used for audio reinforcement or the entire area. Background music can be played and/or announcements made from inside the Inner Space or from the Vision Hall.