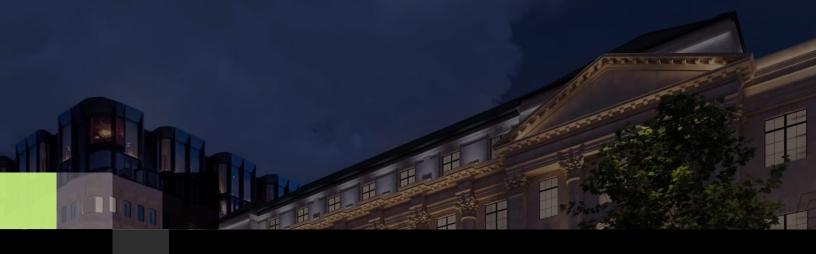

## TOWN HALL

# DEFAULT TECHNICAL SERVICES SYSTEM PACKAGES

**INNER SPACE** 





### **INNER SPACE**

#### TECHNICAL SERVICES SYSTEM PACKAGE

| audio                         | quantity |
|-------------------------------|----------|
| Bose Ceiling mounted speakers | 54       |
| Paging Mic for announcements  | 1        |

The hall is covered by a PA system mounted in the ceiling. This is zoned so that specific areas can be used for audio reinforcement or the entire area. Background music can be played and/or announcements made from inside the Inner Space or from the Vision Hall.

#### lighting

Architectural lighting has been installed by the venue which can be adjusted to match the corporate branding and mood of events.

Additional package of uplighters can be added upon request

####